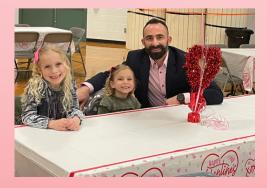

## LAKELAND HILLS FAMILY YMCA PRESENTS

# Valentine's Jay SWEETHEART DANCE

SATURDAY, FEBRUARY 17: 6:30-8:00 PM

### CELEBRATE VALENTINE'S DAY AT OUR FAMILY-FRIENDLY DANCE:

**ACTIVITIES INCLUDE:** 

PIZZA DINNER

VALENTINE'S CRAFT

FAMILY PHOTO BOOTH

DJ DANCE PARTY

PARTICIPANT PRICE: \$12/Y-MEMBER AND \$14/NON-Y MEMBER

PLEASE NOTE ALL PARTICIPANTS MUST PRE—REGISTER (ADULTS AND CHILDREN)
FEES FOR THIS PROGRAM ARE NON—REFUNDABLE