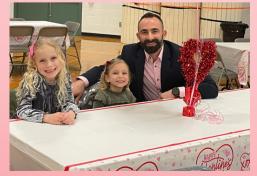

## LAKELAND HILLS FAMILY YMCA PRESENTS

# Valentine's Jay SWEETHEART DANCE

SATURDAY, FEBRUARY 17: 6:30-8:00 PM

### CELEBRATE VALENTINE'S DAY AT OUR FAMILY-FRIENDLY DANCE:

**ACTIVITIES INCLUDE:** 

PIZZA DINNER

VALENTINE'S CRAFT

FAMILY PHOTO BOOTH

DJ DANCE PARTY